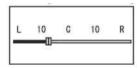

#### L/R BALANCE

Left and right output levels of headphone or earphone are adjustable. When adjusting the left level, the sound of left channel is decreased or increased, and when adjusting the right level, the sound of right channel is decreased or increased. Default setting is 0, and left and right channels are outputted in the same level

#### БАЛАНС Л/П

Регулировка звука с левого и правого наушника. При настройке левого уровня, громкость звука с левого канала увеличивается или понижается. При настройке правого уровня, громкость звука с правого канала увеличивается или понижается. По умолчанию стоит уровень 0, и левый, и правый каналы установлены на одинаковом уровне.